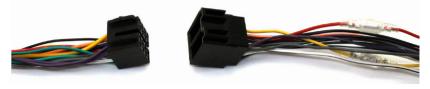

## FITTING GUIDE

- 1. Remove and disconnect the original head unit.
- 2. Connect the 12 way molex connector of the head unit patch lead (supplied separately) to the interface.

3. Connect the opposite end of head unit patch lead to the head unit steering wheel control input on the back of the aftermarket head unit. This may be a 3.5mm jack plug or a wire input depending upon the head unit brand being fitted. Please see the head unit installation manual for further information on where to connect.

Important Note: This step must be completed before connecting power to the interface. Failure to so do may result in no steering wheel control function.

4. Connect the 14 way molex connector to the interface.

5. Connect the male power/speaker ISO harness to the female power/speaker ISO harness from the aftermarket head unit.

For aftermarket head units which do not have an ISO connector the interface uses the following wiring colours: