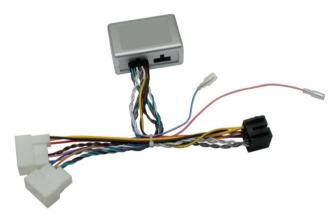

## **Product Contents**

- Interface
- Harness
- Instruction

## **Application**

Santa Fe 2015>

For amplified vehicles

- 1. Interface
- 2. Male Power/Speaker ISO connector
- 3. Vehicle Specific Connector/s