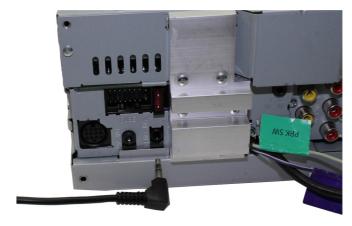

## FITTING GUIDE

- 1. Remove and disconnect the original head unit.
- 2. Connect the 12 way molex connector of the head unit patch lead (supplied separately) to the interface.

3. Connect the opposite end of head unit patch lead to the head unit steering wheel control input on the back of the aftermarket head unit. This may be a 3.5mm jack plug or a wire input depending upon the head unit brand being fitted. Please see the head unit installation manual for further information on where to connect.

Important Note: This step must be completed before connecting power to the interface. Failure to so do may result in no steering wheel control function.

4. Connect the 14 way molex connector to the interface.