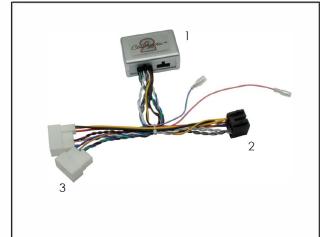

## **Product Contents**

- Interface
- Harness
- Instruction

## **Application**

Santa Fe 2015>

For amplified vehicles

- 1. Interface
- 2. Male Power/Speaker ISO connector
- 3. Vehicle Specific Connector/s