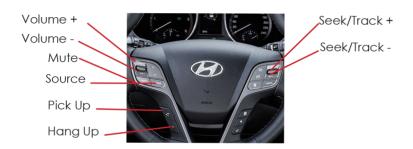

|
|-------------|---------------|
| Yellow      | Permanent 12V |
| Black       | Ground        |
| Red         | 12V Ignition  |
| Orange      | Illumination  |
| Blue/White  | Amp Remote    |
| Pink        | Speed Pulse   |

| Wire Colour  | Function              |
|--------------|-----------------------|
| Purple       | Right Rear Speaker +  |
| Purple/Black | Righ Rear Speaker -   |
| Green        | Left Rear Speaker +   |
| Green/Black  | Left Rear Speaker -   |
| Grey         | Right Front Speaker + |
| Grey/Black   | Right Front Speaker - |
| White        | Left Front Speaker +  |
| White/Black  | Left Front Speaker -  |

6. Connect the female vehicle specific connector to the male vehicle connector. Test head unit for correct operation.

## STEERING WHEEL CONTROL FUNCTIONS