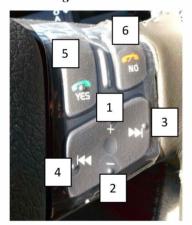

## Steering Wheel Remote Control

#### steering-wheel

| Steering<br>Wheel Key | Command  |              |  |
|-----------------------|----------|--------------|--|
| 1                     | #        | Volume +     |  |
| 2                     |          | Volume -     |  |
| 3                     | ▶        | Track +      |  |
| 4                     | •        | Track -      |  |
| 5                     | <u>C</u> | Pick Up Call |  |
| 6                     | 6        | Hang Up Call |  |