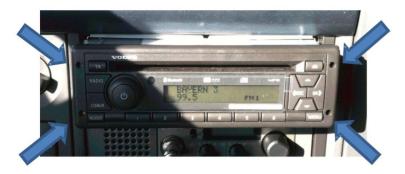

# CHVL1C



### **CAN-Bus Steering Wheel Control Interface**

Vehicle Compatibility

- Volvo FH-Line (2008-)

Features Supported

Ignition



Illumination



Speed



(1) Park Brake

## Steering Wheel Remote Control

#### steering-wheel



| Steering<br>Wheel Key | Command  |              |  |
|-----------------------|----------|--------------|--|
| 1                     | #        | Volume +     |  |
| 2                     |          | Volume -     |  |
| 3                     | ▶        | Track +      |  |
| 4                     | •        | Track -      |  |
| 5                     | <u>C</u> | Pick Up Call |  |
| 6                     | 6        | Hang Up Call |  |

Functions are vehicle dependent

#### Cable Harness



Green = Park Brake Pink = Speed

### OEM Radio Removal





## Setting the dipswitches

### Radio

1 ON 0 1 2 3 4

Set the corresponding dipswitches as per the below table

| DII | P switches        | 1 | 2 | 3 | 4 |
|-----|-------------------|---|---|---|---|
| _   | Audiovox          | 0 | 0 | 0 | 0 |
| _   | Blaupunkt         | 1 | 0 | 0 | 0 |
| _   | Alpine            | 0 | 1 | 0 | 0 |
| _   | Kenwood           | 1 | 1 | 0 | 0 |
| _   | JVC               | 0 | 0 | 1 | 0 |
| _   | Blaupunkt II*1)   | 1 | 0 | 1 | 0 |
| _   | Clarion           | 0 | 1 | 1 | 0 |
| _   | Macrom            | 1 | 1 | 1 | 0 |
| _   | Zenec             | 0 | 0 | 0 | 1 |
| _   | Eclipse           | 1 | 0 | 0 | 1 |
| _   | Zenec II *2)      | 0 | 1 | 0 | 1 |
| _   | Axion II          | 1 | 1 | 0 | 1 |
| _   | Grundig/Axion *3) | 0 | 0 | 1 | 1 |
| _   | Sony