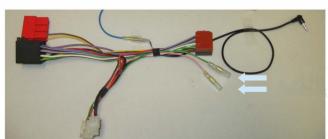

# CHVL1C



### **CAN-Bus Steering Wheel Control Interface**

Vehicle Compatibility

- Volvo FH-Line (2008-)

Features Supported

Ignition



Illumination



Speed



(1) Park Brake

## Steering Wheel Remote Control

#### steering-wheel



| Steering<br>Wheel Key | Command  |              |  |
|-----------------------|----------|--------------|--|
| 1                     | #        | Volume +     |  |
| 2                     |          | Volume -     |  |
| 3                     | ▶        | Track +      |  |
| 4                     | •        | Track -      |  |
| 5                     | <u>C</u> | Pick Up Call |  |
| 6                     | 6        | Hang Up Call |  |

Functions are vehicle dependent

#### Cable Harness



Green = Park Brake Pink = Speed

### OEM Radio Removal





## Setting the dipswitches

### Radio

1 ON 0 1 2 3 4

Set the corresponding dipswitches as per the below table

| DII | P switches        | 1 | 2 | 3 | 4 |
|-----|-------------------|---|---|---|---|
| _   | Audiovox          | 0 | 0 | 0 | 0 |
| _   | Blaupunkt         | 1 | 0 | 0 | 0 |
| _   | Alpine            | 0 | 1 | 0 | 0 |
| _   | Kenwood           | 1 | 1 | 0 | 0 |
| _   | JVC               | 0 | 0 | 1 | 0 |
| _   | Blaupunkt II*1)   | 1 | 0 | 1 | 0 |
| _   | Clarion           | 0 | 1 | 1 | 0 |
| _   | Macrom            | 1 | 1 | 1 | 0 |
| _   | Zenec             | 0 | 0 | 0 | 1 |
| _   | Eclipse           | 1 | 0 | 0 | 1 |
| _   | Zenec II *2)      | 0 | 1 | 0 | 1 |
| _   | Axion II          | 1 | 1 | 0 | 1 |
| _   | G