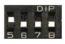

## Setting the dipswitches

| # | Vehicle                                          | DIP 5 – 8<br>I ≜ ON<br>0 ≜ OFF |   |   |   |
|---|--------------------------------------------------|--------------------------------|---|---|---|
|   |                                                  | 5                              | 6 | 7 | 8 |
| 1 | - Volvo FH-Line Function Output 8: Parking Brake | 1                              | 0 | 0 | 0 |