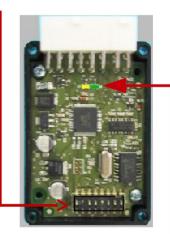

#### Cable Harness

Green = Park Brake Pink = Speed

| Colour | Description             |
|--------|-------------------------|
| Green  | CAN-Bus Active          |
| Yellow | Ignition Output enabled |

- \*1) For all Blaupunkt radio devices of group 2
- \*2) For Zenec ZE-NC514 only
- \*3) For Axion radios of group 1 and Grundig radios