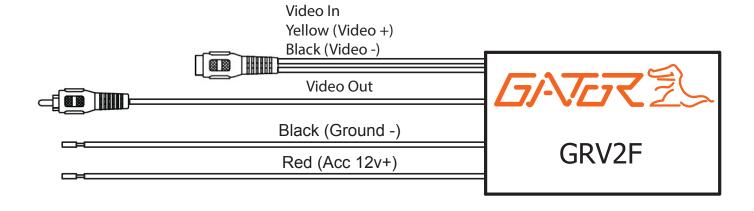

ded video converter. It is designed for use when installing an aftermarket radio into a vehicle that uses a differential camera. The RPA-VA1 can also be used as a video noise filter in cases where the camera ground is on a different plane than the aftermarket radio, by eliminating the ground loop and fixing distortion such as horizontal lines in the video.

## **Important Notes**

- 1. It is very important that you connect the GRV2F ground wire to the aftermarket radio's ground wire. These two components sharing the same ground is critical to the noise filter feature.
- 2. The video input connector has 2 independent wires for when you are connecting to a factory reverse camera. The RCA end can be cut off and the harness wires connected directly to the vehicle.

## Wiring Connection Chart